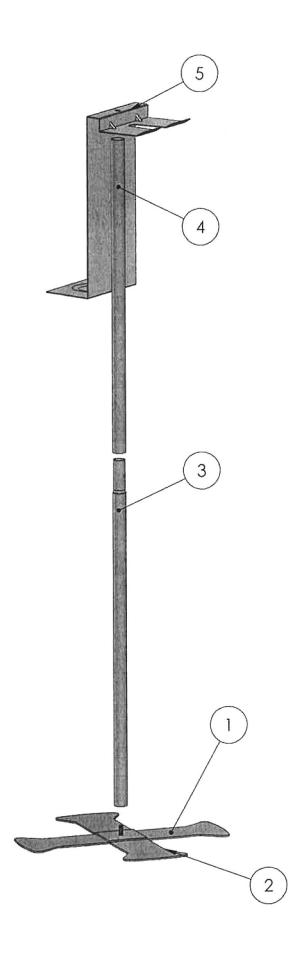

## **Hand Sanitizing Stand**

|          |                  | _    |
|----------|------------------|------|
| ITEM NO. | PART NUMBER      | QTY. |
| 1        | Base with Stud   | 1    |
| 2        | Base with Offset | 1    |
| 3        | Bottom Tube      | 1    |
| 4        | Top Tube         | 1    |
| 5        | Topper           | 1    |

- · Add base with stud to base with offset
- Screw bottom tube to base using screw on base
- Screw top tube to top with topper assembly using screw on the topper
- Snap top tube and bottom tube together with spring button