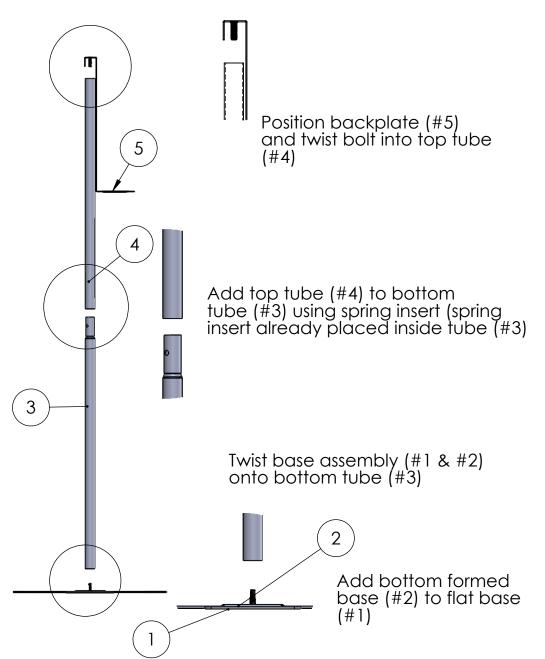

## ASTORIA-2 4 FT STEEL HAND SANITIZER DISPENSER STAND

| ITEM<br>NO. | PART NUMBER    | DESCRIPTION                  | QTY. |
|-------------|----------------|------------------------------|------|
| 1           | BaseWithStud   | Flat Base                    | 1    |
| 2           | BaseWithOffset | Formed Base                  | 1    |
| 3           | BottomTube     | Tube with pressed edge       | 1    |
| 4           | TopTube        | Straight tube                | 1    |
| 5           | BackFlap14in   | Backplate                    | 1    |
| 6           | Stickers       | Stickers strip for dispenser | 1    |