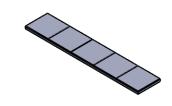

## Astoria-4-HD-W Wall Mount Dispenser Holder

| ITEM<br>NO. | PART NUMBER   | DESCRIPTION                                                             | QTY. |
|-------------|---------------|-------------------------------------------------------------------------|------|
| 1           | WallMount14in | Wall Mount                                                              | 1    |
| 2           | Mount Screws  | Hardware bag<br>contains: screws (4<br>each) plastic anchors<br>(4 each | 1    |
| 3           | Stickers      | Double sided adhesive strip for dispenser                               | 1    |

## Hardware Bag:

4 each

4 each

Double Sided Adhesive Sticker Strip

To affix dispenser to the Astoria stand, please use the strip of double sided adhesive strip of square stickers enclosed with this stand.

Place stickers on each corner of the dispenser and across the top. Carefully position the dispenser to thte top of the backplate and press firmly to secure.