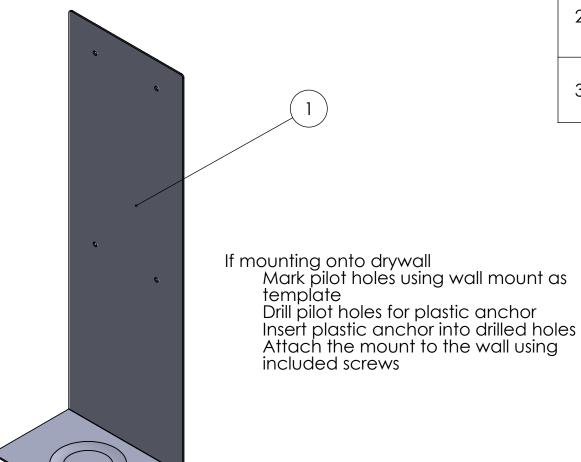

## Astoria-4-HD-W Wall Mount Dispenser Holder

| ITEM<br>NO. | PART NUMBER   | DESCRIPTION                                                             | QTY. |
|-------------|---------------|-------------------------------------------------------------------------|------|
| 1           | WallMount14in | Wall Mount                                                              | 1    |
| 2           | Mount Screws  | Hardware bag<br>contains: screws (4<br>each) plastic anchors<br>(4 each | 1    |
| 3           | Stickers      | Double sided adhesive strip for dispenser                               | 1    |

## Hardware Bag:

4 each

4 each

Double Sided Adhesive Sticker Strip

To affix dispenser to the Astoria stand, please use the strip of double sided adhesive strip of square stickers enclosed with this stand.

Place stickers on each corner of the dispenser and across the top. Carefully position the dispenser to thte top of the backplate and press firmly to secure.