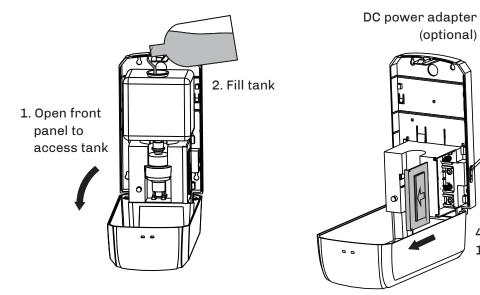

## **Power the Dispenser**

(optional)

• 

4 batteries

1.5V, Size "C"

Ensure switch is in OFF position. Fill tank with liquid sanitizer. Turn switch to ON position to power on.

Install (4) "C" batteries or power with 6V1A power adapter (not included).