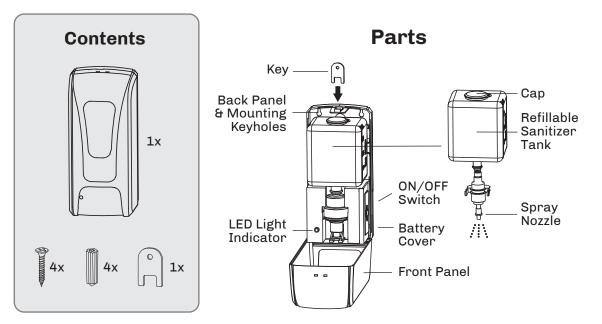

## **SPRAY HAND** HarborShield SANITIZER DISPENSER

Model: D1

## **Power the Dispenser**

(optional)

• 

4 batteries

1.5V, Size "C"

Ensure switch is in OFF position. Fill tank with liquid sanitizer. Turn switch to ON position to power on.

Install (4) "C" batteries or power with 6V1A power adapter (not included).

**Mounting Height** 

Position dispenser 8" minimum from surfaces to prevent false readings. Install out of direct sunlight and humidity.

LED Indicator

• Flashing Green LED when ready for use

- Solid Green LED during use
- Red Flashing LED indicates low battery or nozzle blocked clear area