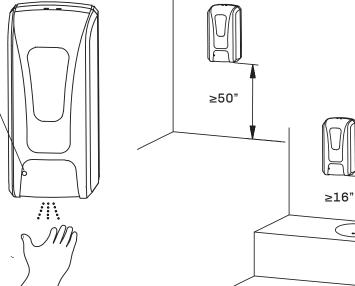

**Mounting Height** 

Position dispenser 8" minimum from surfaces to prevent false readings. Install out of direct sunlight and humidity.

LED Indicator

• Flashing Green LED when ready for use

- Solid Green LED during use
- Red Flashing LED indicates low battery or nozzle blocked clear area

Position hand within 4" below dispenser.